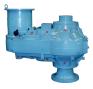

## **CUMPACT ™ F gearboxes**

- Shaft distance 80 mm 200 mm
- Output torque 0,53 kNm 12,2 kNm
- Gearbox ratios 5,6:1 1600:1
- Nominal power up to 195 kW
- Helical and helical-bevel gear configurations
- Equipped with lip seals