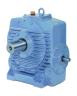

## **CUMERA D gearboxes**

- Shaft distance 450 mm 710 mm
- Output torque 155 kNm 610 kNm
- Gearbox ratios 5,6:1 630:1
- Nominal power up to 11 MW
- Helical and helical-bevel gear configurations
- Can be equipped with standard lip seals or Taconite- type seals