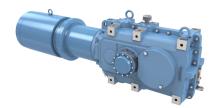

## **CUMPACT ™ G gearboxes**

- Shaft distance 225 mm 400 mm
- Output torque 17,5 kNm 100 kNm
- Gearbox ratios 5,6:1 3550:1
- Nominal power up to 2850 kW
- Helical and helical-bevel configurations available
- Can be equipped with standard lip seals or Taconite- type seals

HELICAL GEAR UNITS, CUMPACT F-RANGE

HELICAL GEAR UNITS, CUMPACT G-RANGE

ONE STAGE HELICAL GEAR UNITS KUMERA LX-RANGE

HEAVY DUTY HELICAL GEAR UNITS, CUMERA D-RANGE

BEVEL GEAR UNITS, CUMPACT F-RANGE

BEVEL GEAR UNITS, CUMPACT G-RANGE