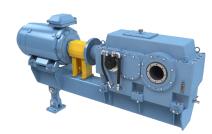

## **CUMPACT ™ F gearboxes**

- Shaft distance 80 mm 200 mm
- Output torque 0,53 kNm 12,2 kNm
- Gearbox ratios 5,6:1 1600:1
- Nominal power up to 195 kW
- Helical and helical-bevel gear configurations
- Equipped with lip seals

## **CUMPACT ™ G gearboxes**

- Shaft distance 225 mm 400 mm
- Output torque 17,5 kNm 100 kNm
- Gearbox ratios 5,6:1 3550:1
- Nominal power up to 2850 kW
- Helical and helical-bevel configurations available
- Can be equipped with standard lip seals or Taconite- type seals

## **CUMERA D gearboxes**

- Shaft distance 450 mm 710 mm
- Output torque 155 kNm 610 kNm
- Gearbox ratios 5,6:1 630:1
- Nominal power up to 11 MW
- Helical and helical-bevel gear configurations
- Can be equipped with standard lip seals or Taconite- type seals