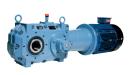

## **CUMPACT ™ F gearboxes**

- Shaft distance 80 mm 200 mm
- Output torque 0,53 kNm 12,2 kNm
- Gearbox ratios 5,6:1 1600:1
- Nominal power up to 195 kW
- Helical and helical-bevel gear configurations
- Equipped with lip seals