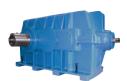

## **CUMERA D gearboxes**

- Shaft distance 450 mm 710 mm
- Output torque 155 kNm 610 kNm
- Gearbox ratios 5,6:1 630:1
- Nominal power up to 11 MW
- Helical and helical-bevel gear configurations
- Can be equipped with standard lip seals or Taconite- type seals