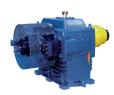

## **CUMPACT ™ F gearboxes**

- Shaft distance 80 mm 200 mm
- Output torque 0,53 kNm 12,2 kNm
- Gearbox ratios 5,6:1 1600:1
- Nominal power up to 195 kW
- Helical and helical-bevel gear configurations
- Equipped with lip seals

## **CUMPACT ™ G gearboxes**

- Shaft distance 225 mm 400 mm
- Output torque 17,5 kNm 100 kNm
- Gearbox ratios 5,6:1 3550:1
- Nominal power up to 2850 kW
- Helical and helical-bevel configurations available
- Can be equipped with standard lip seals or Taconite- type seals

## **CUMERA D gearboxes**

- Shaft distance 450 mm 710 mm
- Output torque 155 kNm 610 kNm
- Gearbox ratios 5,6:1 630:1
- Nominal power up to 11 MW
- Helical and helical-bevel gear configurations
- Can be equipped with standard lip seals or Taconite- type seals