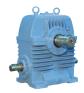

## **CUMPACT ™ G gearboxes**

- Shaft distance 225 mm 400 mm
- Output torque 17,5 kNm 100 kNm
- Gearbox ratios 5,6:1 3550:1
- Nominal power up to 2850 kW
- Helical and helical-bevel configurations available
- Can be equipped with standard lip seals or Taconite- type seals