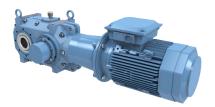

## **CUMPACT ™ F gearboxes**

- Shaft distance 80 mm 200 mm
- Output torque 0,53 kNm 12,2 kNm
- Gearbox ratios 5,6:1 1600:1
- Nominal power up to 195 kW
- Helical and helical-bevel gear configurations
- Equipped with lip seals

HELICAL GEAR UNITS, CUMPACT F-RANGE

HELICAL GEAR UNITS, CUMPACT G-RANGE

ONE STAGE HELICAL GEAR UNITS KUMERA LX-RANGE

HEAVY DUTY HELICAL GEAR UNITS, CUMERA D-RANGE

BEVEL GEAR UNITS, CUMPACT F-RANGE

BEVEL GEAR UNITS, CUMPACT G-RANGE