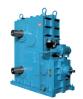

## **CUMPACT ™ F gearboxes**

- Shaft distance 80 mm 200 mm
- Output torque 0,53 kNm 12,2 kNm
- Gearbox ratios 5,6:1 1600:1
- Nominal power up to 195 kW
- Helical and helical-bevel gear configurations
- Equipped with lip seals

## **CUMPACT ™ G gearboxes**

- Shaft distance 225 mm 400 mm
- Output torque 17,5 kNm 100 kNm
- Gearbox ratios 5,6:1 3550:1
- Nominal power up to 2850 kW
- Helical and helical-bevel configurations available
- Can be equipped with standard lip seals or Taconite- type seals