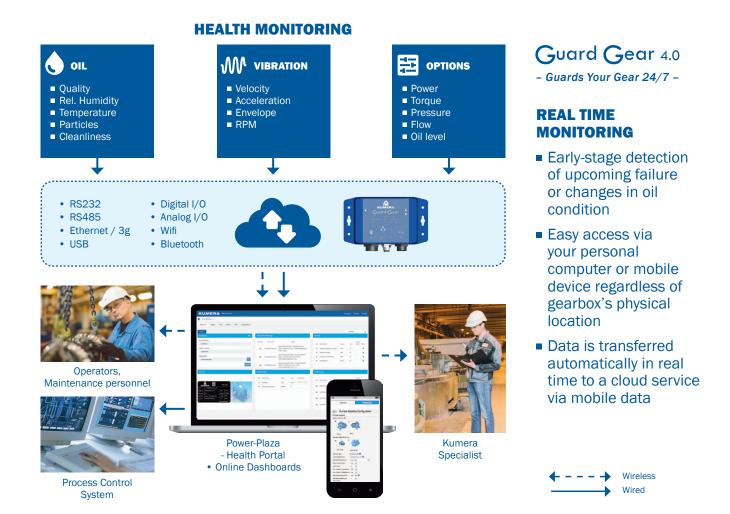

# **Gearbox Health Monitoring**

# Guard Gear 4.0

Guard Gear 4.0 is the 4th generation of Kumera Health Monitoring services for essential process applications.

By choosing Guard Gear 4.0 together with Kumera gearboxes, it is possible to predict possible failures in critical processes. This is an additional advantage in safety and long-lasting operations of Kumera Gearboxes.

# POWER-PLAZA.COM

Kumera Power-Plaza is a portal for our customers to make gearbox selections by informing the requirements for application. The 2D and 3D drawings on selected gearboxes are available as well as possibility to make purchases. Spare parts ordering through Power-Plaza is easy. Bill of Materials (BOM) and Assembly drawing is available for every gearbox delivered by Kumera.