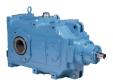

## **CUMPACT ™ G gearboxes**

- Shaft distance 225 mm 400 mm
- Output torque 17,5 kNm 100 kNm
- Gearbox ratios 5,6:1 3550:1
- Nominal power up to 2850 kW
- Helical and helical-bevel configurations available
- Can be equipped with standard lip seals or Taconite- type seals